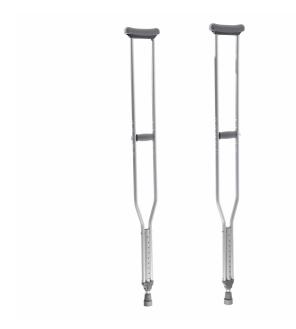

## Commercial offer for organizations and medical institutions

1. Axillary crutches MED1-N33 (size L)

**Price 1,079.0 uah** (including VAT and delivery cost to your Nova Poshta department)

Model: MED1-N33 (розмір L) Amount in a package: 2 шт Brand: MED1 Handle width: 10 см Max Height: 155 см Maximum handle height: 59 см Maximum load: 140 кг Minimum handle height: 44 см Minimum Height: 135 см Number of handle positions: 5 Number of positions: 9 Tip diameter: 22 мм Туре of crutches: Подмышечный Please consider our commercial offer for the supply of rehabilitation and assistance products for people with disabilities.