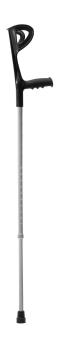

## Commercial offer for organizations and medical institutions

1. Elbow Crutch (Black) MED1-KY937L

**Price 499.0 uah** (including VAT and delivery cost to your Nova Poshta department)

Model: MED1-KY937L(чорна) Max Height: 121,5 см

Maximum handle height: 100 см

Maximum load, (kg): 100 Minimum handle height: 77 см Minimum Height: 89,5 см Number of positions: 10 Please consider our commercial offer for the supply of rehabilitation and assistance products for people with disabilities.