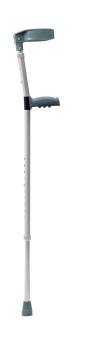

## 1. Elbow Crutch MED1-KY9331L

**Price 499.0 uah** (including VAT and delivery cost to your Nova Poshta department)

Model: MED1-KY9331L Max Height: 130 cm

Maximum handle height: 96 см Maximum load, (kg): 100 Minimum handle height: 70 см Minimum Height: 100 см

Tip diameter: 22 мм Weight: 0.69 кг Please consider our commercial offer for the supply of rehabilitation and assistance products for people with disabilities.

Our organization has been operating in the medical products market since 1993. Confirmation of this is the presence of licenses for the sale of medical products. In recent years, exclusive contracts have been signed with importers for the following products: