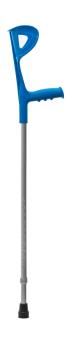

## Commercial offer for organizations and medical institutions

1. Elbow Crutch (Blue) MED1-KY937L

**Price 499.0 uah** (including VAT and delivery cost to your Nova Poshta department)

Model: MED1-KY937L(синя) Max Height: 121,5 см

Maximum handle height: 100 см

Maximum load, (kg): 100 Minimum handle height: 77 см Minimum Height: 89,5 см Number of positions: 10 Please consider our commercial offer for the supply of rehabilitation and assistance products for people with disabilities.