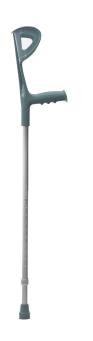

## Commercial offer for organizations and medical institutions

1. Elbow Crutch (Gray) MED1-KY937L

**Price 499.0 uah** (including VAT and delivery cost to your Nova Poshta department)

Model: MED1-KY937L(cipa) Max Height: 121,5 cm

Maximum handle height: 100 см

Maximum load, (kg): 100 Minimum handle height: 77 см Minimum Height: 89,5 см Number of positions: 10

Weight: 0.5 кг

Please consider our commercial offer for the supply of rehabilitation and assistance products for people with disabilities.