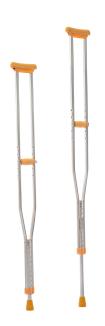

## Commercial offer for organizations and medical institutions

1. Crutch with Underarm Support MED1-KY925L-B Size L

Price 1,199.0 uah (including VAT and delivery cost to your Nova Poshta department)

Model: MED1-KY925L-B-L Max Height: 153 cm Maximum load, (kg): 100 Minimum Height: 133 cm Number of positions: 5 Tip diameter: 22 mm Please consider our commercial offer for the supply of rehabilitation and assistance products for people with disabilities.