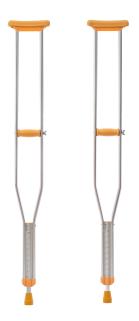

## Commercial offer for organizations and medical institutions

1. Crutch with Underarm Support MED1-KY925L-B, Size M **Price 999.0 uah** (including VAT and delivery cost to your Nova Poshta department)

Model: MED1-KY925L-M Dimensions: 133\*20\*7 см Maximum load, (kg): 100 Number of positions: 9 Weight: 1,7 кг Please consider our commercial offer for the supply of rehabilitation and assistance products for people with disabilities.