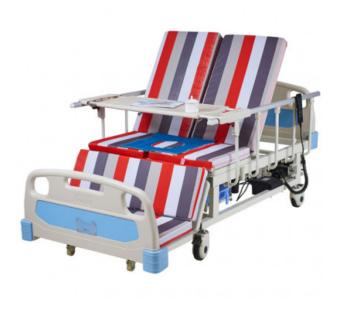

## Commercial offer for organizations and medical institutions

 Medical electric bed with toilet and side-turn function OSD-CH2F
Price 59,999.0 uah (including VAT and delivery cost to your Nova Poshta department)

Model: OSD-CH2F Availability of a toilet: Есть Availability of wheels: Есть Brand: OSD Height adjustment: Нет Human flip function: Есть Maximum load: 260 кг Number of sections: 5 Section drive: Электрический The presence of handrails: Есть Trendelenburg position: Нет Please consider our commercial offer for the supply of rehabilitation and assistance products for people with disabilities.