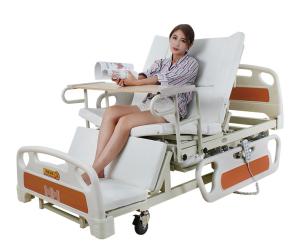

## **COMMERCIAL OFFER**

1. Medical bed with toilet E39. Big size. Functional bed. Bed for the disabled.

Price 50,400.0 uah (including VAT and delivery cost to the address)

Model: 0020 E39 Appointment of a medical bed: For home and hospital Availability of a toilet: Eat bed height from the floor: 51.5 cm Bed dimensions, LxW, (cm): 2130 x 1020 Bed dimensions, LxW, cm: 213 x 102 Bed height from the floor: 51 cm Bed size, LxW, cm: 200 x 90 Foot section lift angle: 55 Guarantee period: 12 months Head section angle: 75 Height adjustment: No Human flip function: Eat Maximum load: 250 kg Number of sections: 4 Product material: Metal + plastic Production material: Metal + plastic Section drive: Electric Stock size, LxW, cm: 200 x 90 The presence of handrails: Eat Trendelenburg position: No