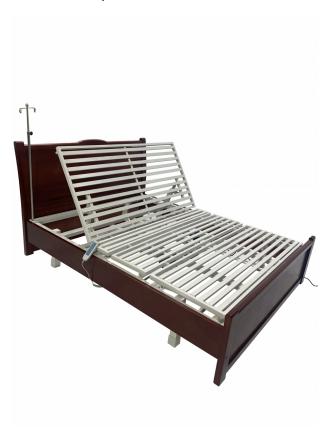

## Commercial offer for organizations and medical institutions

1. Sale! Wide electric wooden medical bed 150 cm bed width MED1 KYJ-205

**Price 99,990.0 uah** (including VAT and delivery cost to your Nova Poshta department)

Model: MED1-KYJ-205

Appointment of a medical bed: For home and

hospital

Availability of a toilet: There is none Availability of wheels: There is none bed height from the floor: 45 cm Bed dimensions, LxW, cm: 220 x 155

Bed size, LxW, cm: 200 x 150

Brand: MED1

Foot section lift angle: 30 Guarantee period: 12 months

Head section angle: 75

Height adjustment: There is none Human flip function: There is none

Maximum load: 260 κΓ Number of sections: 4

Product Popularity: Often bought

Section drive: Electric

The presence of handrails: There is none Trendelenburg position: There is none

Please consider our commercial offer for the supply of rehabilitation and assistance products for people with disabilities.