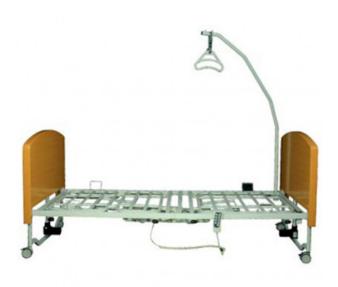

## Commercial offer for organizations and medical institutions

1. Electric functional bed "Super low Rebecca" OSD-9555

Price 39,990.0 uah (including VAT and delivery cost to your Nova Poshta department)

Model: OSD-9555

Appointment of a medical bed: Для дома и

больницы

Availability of a toilet: HeT

bed height from the floor: 19 - 59 cm Bed dimensions, LxW, cm: 213 x 98

Bed size, LxW, cm: 200 x 89

Brand: OSD

Foot section lift angle: 35 Guarantee period: 12 месяцев

Head section angle: 73 Height adjustment: Есть Human flip function: Нет Maximum load: 180 кг Number of sections: 4

Section drive: Электрический The presence of handrails: Есть Trendelenburg position: Есть