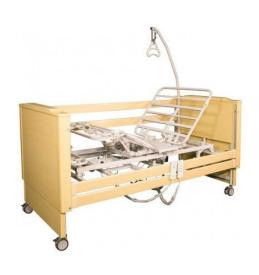

## Multifunctional bed with swivel bed OSD-9000 Price 149,999.0 uah (including VAT and delivery cost to your Nova Poshta department)

Model: OSD-9000 Appointment of a medical bed: Для дома и больницы Availability of a toilet: Her bed height from the floor: 48 - 88 см Bed dimensions, LxW, cm:  $241 \times 105$ Bed size, LxW, cm:  $215 \times 90$ Brand: OSD Foot section lift angle: 35 Guarantee period: 12 месяцев Head section angle: 70 Height adjustment: Есть Human flip function: HeT Maximum load: 180 кг Number of sections: 4 Section drive: Электрический The presence of handrails: Есть Trendelenburg position: Есть