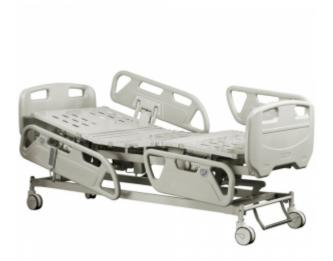

## Commercial offer for organizations and medical institutions

1. Medical bed with electric drive and height adjustment (5 sections) OSD-B01P-D

**Price 79,999.0 uah** (including VAT and delivery cost to your Nova Poshta department)

Model: OSD-B01P-D bed height from the floor: 48 - 72 cm Foot section lift angle: 40 Guarantee period: 12 months Head section angle: 60 Height adjustment: Eat Maximum load: 260 kg Number of sections: 5 Section drive: Electric The presence of handrails: Eat Trendelenburg position: Eat Please consider our commercial offer for the supply of rehabilitation and assistance products for people with disabilities.