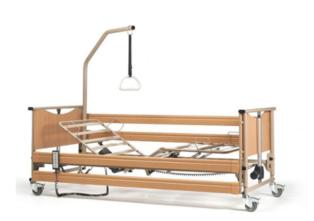

## 1. Rehabilitation bed LUNA BASIC 2

**Price 36,990.0 uah** (including VAT and delivery cost to your Nova Poshta department)

Model: Luna Basic 2

bed height from the floor: 30 - 70 cm Bed height from the floor: 30-70

Brand: Invacare

Foot section lift angle: 20 Guarantee period: 12 months

Head section angle: 83 Height adjustment: Eat Maximum load: 175 kg Number of sections: 4 Section drive: Electric

The presence of handrails: Eat Trendelenburg position: Eat