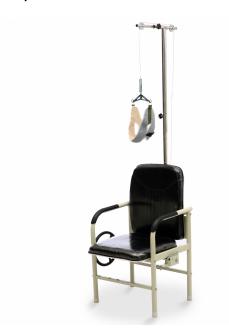

## 1. Cervical traction chair, Gleason loop MED1-SC01 **Price 9,999.0 uah** (including VAT and delivery cost to your Nova Poshta department)

Model: MED1-SC01 back height: 50 см Seat depth: 48 см Seat height from floor: 42 см Please consider our commercial offer for the supply of rehabilitation and assistance products for people with disabilities.