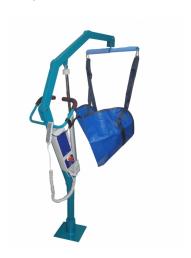

## Commercial offer for organizations and medical institutions

1. Stationary lift PGR-150 ESP with increased load capacity

Price 36,725.0 uah (including VAT and delivery cost to your Nova Poshta department)

Model: ΠΓΡ-150 ΕСΠ Control type: Electric lift type: Mobile

Maximum base width: 610 mm

Maximum load: 140 kg

Minimum base width: 610 mm

Weight: 136 kg

Please consider our commercial offer for the supply of rehabilitation and assistance products for people with disabilities.