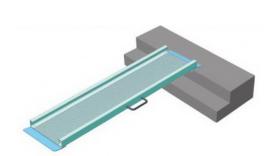

## 1. PORTABLE RAMP PP-125

Price 13,110.0 uah (including VAT and delivery cost to the address)

Model: ΠΠ-125 Height: 60 mm

Height between levels: 250 mm

Length: 300 mm

Maximum load: 200 kg

Type: portable Weight: 5.5 kg Width: 1250 mm

Working part length: 1350 mm Working width: 185 mm Please consider our commercial offer for the supply of rehabilitation and assistance products for people with disabilities.

Our organization has been operating in the medical products market since 1993. Confirmation of this is the presence of licenses for the sale of medical products. In recent years, exclusive contracts have been signed with importers for the following products: