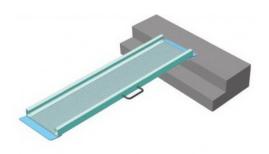

## 1. PORTABLE RAMP PP-300

Price 26,010.0 uah (including VAT and delivery cost to the address)

Model: ΠΠ-300 Height: 60 mm Height between levels: 600 mm Length: 300 mm Maximum load: 200 kg Type: portable Weight: 11.6 kg Width: 3000 mm Working part length: 3100 mm Working width: 185 mm Please consider our commercial offer for the supply of rehabilitation and assistance products for people with disabilities.