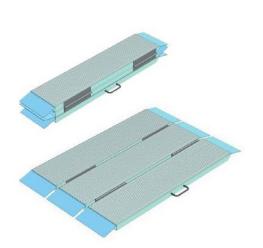

## 1. Ramp folding transverse PRP-200

Price 32,490.0 uah (including VAT and delivery cost to the address)

Model: ΠΡΠ-200 Height: 43 mm

Height between levels: 400 mm

Length: 790 mm

Maximum load: 300 kg

Type: transverse Weight: 29 kg Width: 2200 mm

Working part length: 2000 mm

Working width: 750 mm

Please consider our commercial offer for the supply of rehabilitation and assistance products for people with disabilities.

Our organization has been operating in the medical products market since 1993. Confirmation of this is the presence of licenses for the sale of medical products. In recent years, exclusive contracts have been signed with importers for the following products: