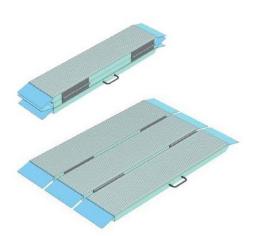

## **COMMERCIAL OFFER**

1. Ramp folding transverse PRP-250

Price 37,800.0 uah (including VAT and delivery cost to the address)

Model: PII-250 Height: 43 mm Height between levels: 500 mm Length: 790 mm Maximum load: 300 kg Type: transverse Weight: 34 kg Width: 2700 mm Working part length: 2500 mm Working width: 750 mm Please consider our commercial offer for the supply of rehabilitation and assistance products for people with disabilities.