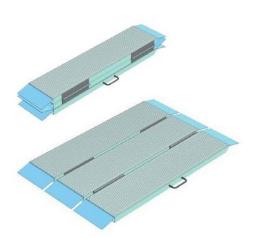

## **COMMERCIAL OFFER**

1. Ramp folding transverse PRP-300

Price 42,660.0 uah (including VAT and delivery cost to the address)

Model: ПРП-300 Height: 43 mm Height between levels: 600 mm Length: 3200 mm Maximum load: 300 kg Type: transverse Weight: 39 kg Width: 790 mm Working part length: 3000 mm Working width: 750 mm Please consider our commercial offer for the supply of rehabilitation and assistance products for people with disabilities.