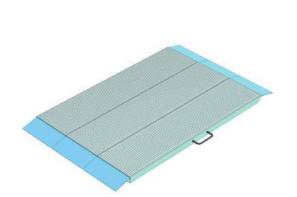

## 1. Ramp wide ПШ-125

Price 11,928.0 uah (including VAT and delivery cost to the address)

Model: ПШ-125 Height: 43 mm

Height between levels: 250 mm

Length: 770 mm

Maximum load: 300 kg

Type: wide Weight: 18 kg Width: 1450 mm

Working part length: 1250 mm Working width: 720 mm Please consider our commercial offer for the supply of rehabilitation and assistance products for people with disabilities.

Our organization has been operating in the medical products market since 1993. Confirmation of this is the presence of licenses for the sale of medical products. In recent years, exclusive contracts have been signed with importers for the following products: