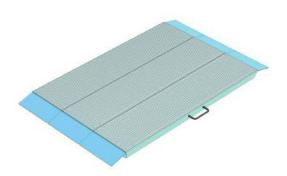

## Commercial offer for organizations and medical institutions

1. Wide ramp - ПШ 150 **Price 25,260.0 uah** (including VAT and delivery cost to your Nova Poshta department)

Model: ПШ-150 Height: 43 mm Height between levels: 300 mm Length: 770 mm Maximum load: 300 kg Type: wide Weight: 18 kg Width: 1700 mm Working part length: 1500 mm Working width: 720 mm Please consider our commercial offer for the supply of rehabilitation and assistance products for people with disabilities.