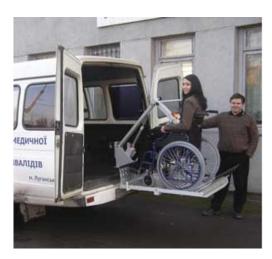

## 1. Lifting platform PPN-A (g)

Price 73,502.0 uah (including VAT and delivery cost to the address)

Model: ΠΠΗ-Α (Γ) Control type: Electric lift type: lifting platform

Maximum base width: 800 mm Maximum load: 150 /350 kg Minimum base width: 800 mm Please consider our commercial offer for the supply of rehabilitation and assistance products for people with disabilities.