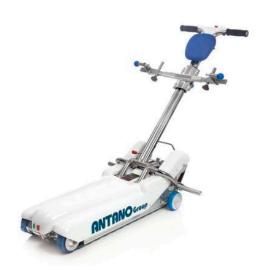

## Crawler Stair Lift (Basic Model LG2004 / BASIC) Price 169,000.0 uah (including VAT and delivery cost to your Nova Poshta department)

Model: LG2004/BASIC Control type: Electric lift type: staircase Maximum base width: 670 mm Maximum load: 130 kg Minimum base width: 670 mm Weight: 58 kg Please consider our commercial offer for the supply of rehabilitation and assistance products for people with disabilities.