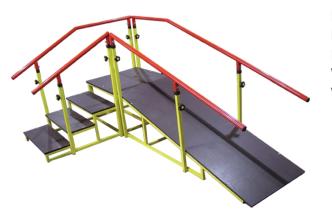

## Commercial offer for organizations and medical institutions

1. Steps with an inclined plane for adults SHP-1 2270x1500x1200..1400 - SHP-1

Price 36,487.0 uah (including VAT and delivery cost to your Nova

Poshta department)

Model: CXΠ-1 Height: 1200...1600 mm Length: 2270 mm Weight: 70.0 kg Width: 1500 mm Please consider our commercial offer for the supply of rehabilitation and assistance products for people with disabilities.