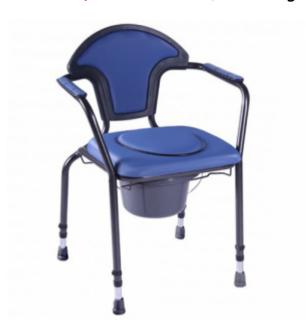

## **COMMERCIAL OFFER**

Folding steel toilet chair "NEW OPEN" with soft seat 30051
Price 5,999.0 uah (including VAT and delivery cost to the address)

Model: 30051

armrests: Фиксированные Availability of wheels: Нет Chair material: Винил frame material: Сталь Guarantee period: 12 мес Maximum load: 130 кг

Seat height from floor: 51 см

Weight: 5.5 кг

Please consider our commercial offer for the supply of rehabilitation and assistance products for people with disabilities.

Our organization has been operating in the medical products market since 1993. Confirmation of this is the presence of licenses for the sale of medical products. In recent years, exclusive contracts have been signed with importers for the following products: