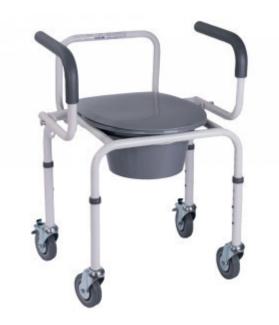

## **COMMERCIAL OFFER**

1. Steel toilet chair on wheels with folding armrests OSD-2107D **Price 3,299.0 uah** (including VAT and delivery cost to the address)

Model: OSD-21 07D armrests: Folding Chair material: plastic Dimensions: width 46 cm Hinged lid: Yes Maximum load: 130 kg Maximum seat height of adjustable chair: 56.0 cm Minimum seat height of adjustable chair: 46 cm Removable seat cover: Yes Sanitary fixture type: Toilet chair The presence of a back: Yes Toilet chair type: On wheels Weight: 6.3 kg Please consider our commercial offer for the supply of rehabilitation and assistance products for people with disabilities.