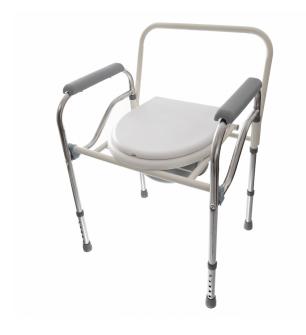

## Commercial offer for organizations and medical institutions

1. Steel toilet chair MED1-ZB08

**Price 1,999.0 uah** (including VAT and delivery cost to your Nova Poshta department)

Model: MED1-ZB08 armrests: Фиксированные Availability of wheels: Нет back height: 30 см Chair material: Пластик frame material: Сталь Handrail height: 20 см Maximum load: 136 кг Maximum seat height of adjustable chair: 45 см Minimum seat height of adjustable chair: 35 см Seat depth: 40 см Width between handrails: 46 см Бренд: MED1 Please consider our commercial offer for the supply of rehabilitation and assistance products for people with disabilities.