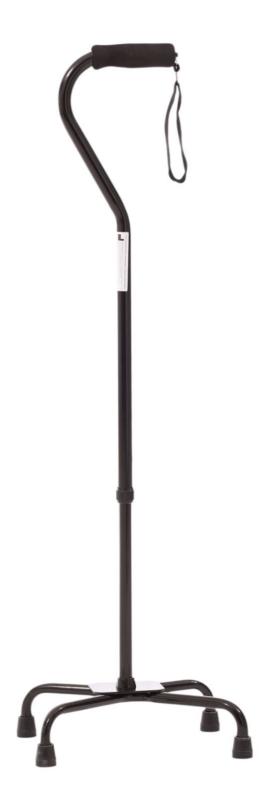

## Commercial offer for organizations and medical institutions

1. Adjustable four-legged cane with large base MED1-SC3011 **Price 699.0 uah** (including VAT and delivery cost to your Nova Poshta department)

Model: MED1-SC3011 Max Height: 96,9 cM Maximum load, (kg): 100 Minimum Height: 74 cM Number of positions: 10 Tip diameter: 1,6 cM Weight: 900 r Please consider our commercial offer for the supply of rehabilitation and assistance products for people with disabilities.