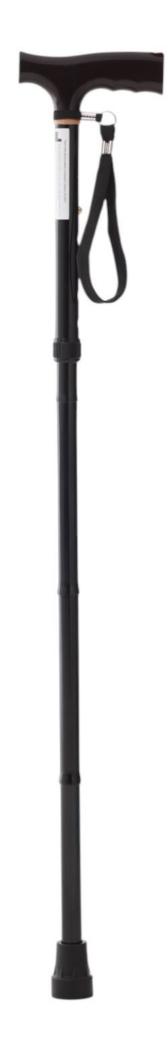

## Commercial offer for organizations and medical institutions

1. Cane adjustable folding (black) MED1-SC2021 **Price 799.0 uah** (including VAT and delivery cost to your Nova Poshta department)

Model: MED1-SC2021 Max Height: 95,6 cM Maximum load, (kg): 120 Minimum Height: 86 cM Number of positions: 5 Tip diameter: 1,7 cM Weight: 400 r Please consider our commercial offer for the supply of rehabilitation and assistance products for people with disabilities.