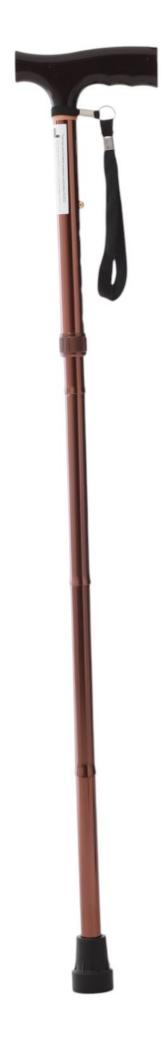

## Commercial offer for organizations and medical institutions

Adjustable folding cane (brown) MED1-SC2022
Price 799.0 uah (including VAT and delivery cost to your Nova Poshta department)

Model: MED1-SC2022 Max Height: 96 см Maximum load, (kg): 120 Minimum Height: 86 см Number of positions: 5 Tip diameter: 1,8 см Weight: 400 г Please consider our commercial offer for the supply of rehabilitation and assistance products for people with disabilities.