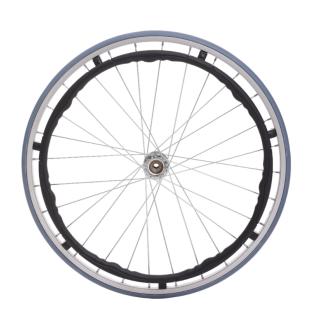

## Commercial offer for organizations and medical institutions

1. Wheelchair rear wheel, 24 steel MED1-RW13

Price 2,499.0 uah (including VAT and delivery cost to your Nova Poshta department)

Model: MED1-RW13 Amount in a package: 1

Туре: Литое

Диаметр колес, (дюймы): 24

Please consider our commercial offer for the supply of rehabilitation and assistance products for people with disabilities.

Our organization has been operating in the medical products market since 1993. Confirmation of this is the presence of licenses for the sale of medical products. In recent years, exclusive contracts have been signed with importers for the following products: