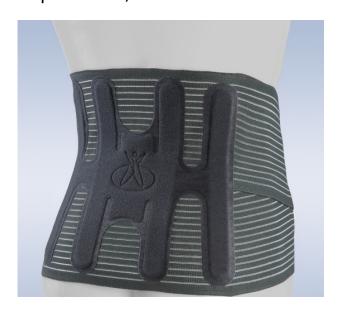

## Commercial offer for organizations and medical institutions

1. LTG-285/1 NEW Reinforced lumbar support brace (p.XXS)

Price 2,499.0 uah (including VAT and delivery cost to your Nova Poshta department)

Model: LTG-285/1 NEW

Please consider our commercial offer for the supply of rehabilitation and assistance products for people with disabilities.

Our organization has been operating in the medical products market since 1993. Confirmation of this is the presence of licenses for the sale of medical products. In recent years, exclusive contracts have been signed with importers for the following products: