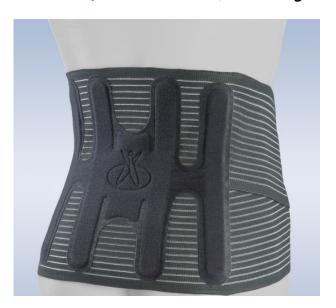

## **COMMERCIAL OFFER**

1. LTG-285/1 Reinforced lumbar support brace (p.XXS)

Price 1,890.0 uah (including VAT and delivery cost to the address)

Model: LTG-285/1

Please consider our commercial offer for the supply of rehabilitation and assistance products for people with disabilities.