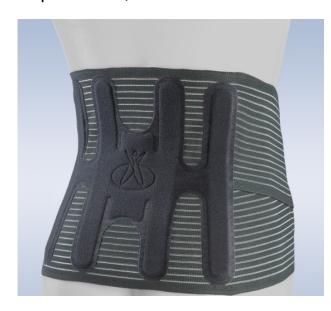

## Commercial offer for organizations and medical institutions

1. LTG-285/1 Reinforced lumbar spine brace (p.S) Price 2,499.0 uah (including VAT and delivery cost to your Nova Poshta

department)

Model: LTG-285 /1 NEW