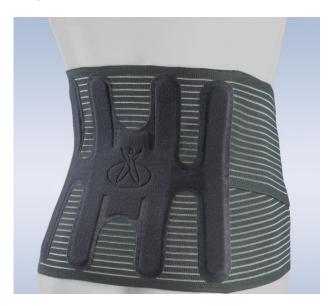

## Commercial offer for organizations and medical institutions

1. LTG-285/4 NEW Reinforced lumbar spine brace (p.M)

Price 2,499.0 uah (including VAT and delivery cost to your Nova Poshta department)

Model: LTG-285/4 NEW