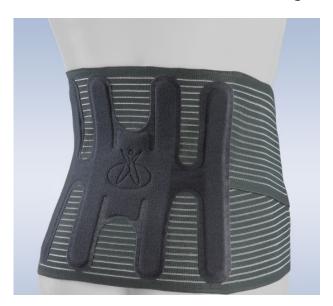

## **COMMERCIAL OFFER**

1. LTG-285/4 Reinforced lumbar spine brace (p.M)

Price 1,649.0 uah (including VAT and delivery cost to the address)

Model: LTG-285/4

Please consider our commercial offer for the supply of rehabilitation and assistance products for people with disabilities.