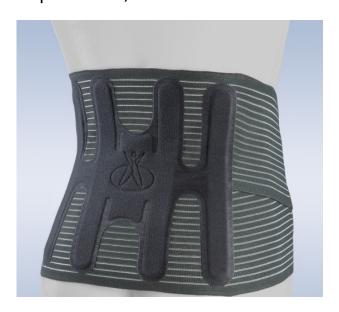

## Commercial offer for organizations and medical institutions

1. LTG-285/7 Reinforced lumbar support brace (p.XXL)

Price 1,890.0 uah (including VAT and delivery cost to your Nova Poshta department)

Model: LTG-285/7