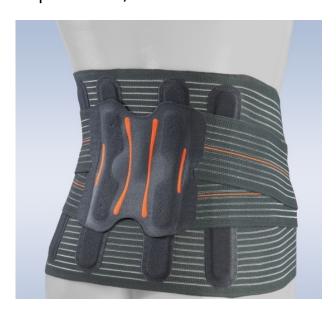

## Commercial offer for organizations and medical institutions

1. LTG-305/2 NEW Reinforced lumbar support brace (p.XS)

Price 3,799.0 uah (including VAT and delivery cost to your Nova Poshta department)

Model: LTG-305/2 NEW