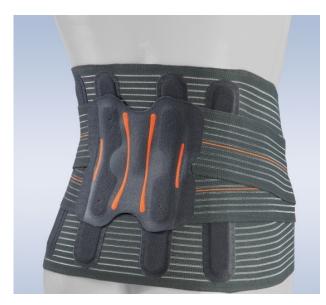

## **COMMERCIAL OFFER**

LTG-305/2 Reinforced lumbar support brace (p.XS)
Price 3,599.0 uah (including VAT and delivery cost to the address)

Model: LTG-305/2

Please consider our commercial offer for the supply of rehabilitation and assistance products for people with disabilities.