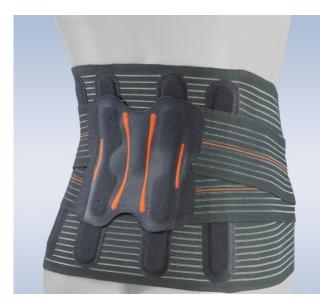

## **COMMERCIAL OFFER**

LTG-305/6 Reinforced lumbar support brace (p.XL)
Price 3,189.0 uah (including VAT and delivery cost to the address)

Model: LTG-305/6

Please consider our commercial offer for the supply of rehabilitation and assistance products for people with disabilities.