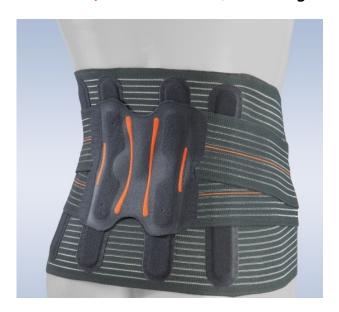

## **COMMERCIAL OFFER**

1. LTG-305/8 Reinforced lumbar support brace (p.XXXL)

Price 3,599.0 uah (including VAT and delivery cost to the address)

Model: LTG-305/8

Please consider our commercial offer for the supply of rehabilitation and assistance products for people with disabilities.