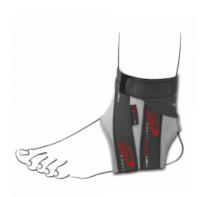

## **COMMERCIAL OFFER**

Lightweight elastic ankle brace TO4103
Price 1.0 uah (including VAT and delivery cost to the address)

Model: TO4103

Please consider our commercial offer for the supply of rehabilitation and assistance products for people with disabilities.