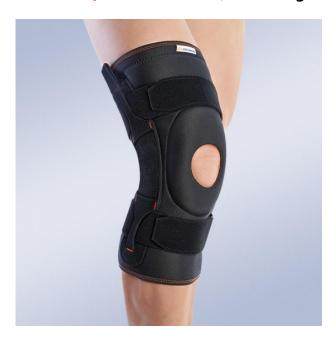

## **COMMERCIAL OFFER**

1. 7104/2 Knee brace, polycentric, articulated (p.S)

Price 1,999.0 uah (including VAT and delivery cost to the address)

Model: 7104/2

Please consider our commercial offer for the supply of rehabilitation and assistance products for people with disabilities.