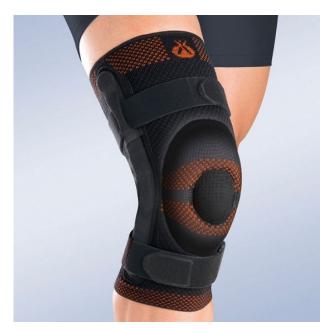

## **COMMERCIAL OFFER**

9106/6 Knee brace, polycentric, articulated (p.XXL)
Price 2,849.0 uah (including VAT and delivery cost to the address)

Model: 9106/6

Please consider our commercial offer for the supply of rehabilitation and assistance products for people with disabilities.