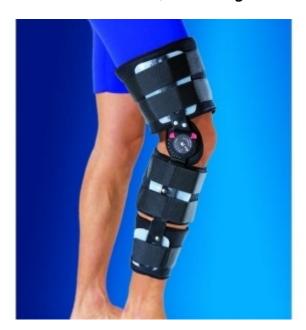

## COMMERCIAL OFFER

1. Multicentric knee brace (60 cm)

Price 6.0 uah (including VAT and delivery cost to the address)

Model: 5231

Dimensions: ONE SIZE

hinge type: Полицентрические

Please consider our commercial offer for the supply of rehabilitation and assistance products for people with disabilities.