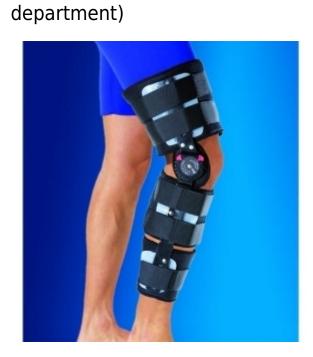

## Commercial offer for organizations and medical institutions

Multicentric knee brace for summer (40 cm)
Price 0.0 uah (including VAT and delivery cost to your Nova Poshta

Model: 2070 Dimensions: ONE SIZE hinge type: Polycentric Please consider our commercial offer for the supply of rehabilitation and assistance products for people with disabilities.