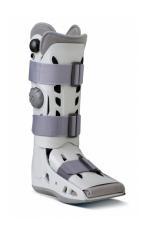

## **COMMERCIAL OFFER**

1. Ankle BRACE AIRSELECT, ELITE, MEDIUM

Price 10,690.0 uah (including VAT and delivery cost to the address)

Please consider our commercial offer for the supply of rehabilitation and assistance products for people with disabilities.