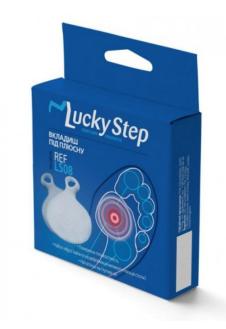

## **COMMERCIAL OFFER**

1. Metatarsal insert LS08

Price 181.0 uah (including VAT and delivery cost to the address)

Model: LS08

Please consider our commercial offer for the supply of rehabilitation and assistance products for people with disabilities.